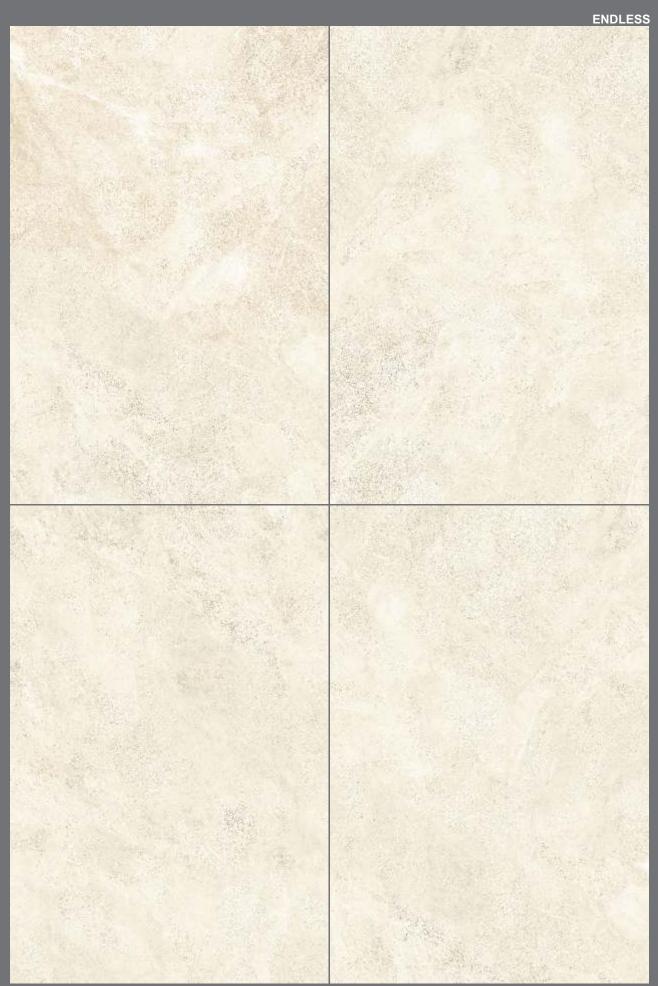

**ESPERANZA (IVORY BODY)** 

**RANDOM FACES** 

PIETRA BEIGE (IVORY BODY)

TITANIUM TRAVERTINO (IVORY BODY)

CRYSTAL GLOSS/ ROYAL DIGI MATT

TITANIUM TRAVERTINO (IVORY BODY)

**ENDLESS** 

KASHMIR MARFIL (IVORY BODY)