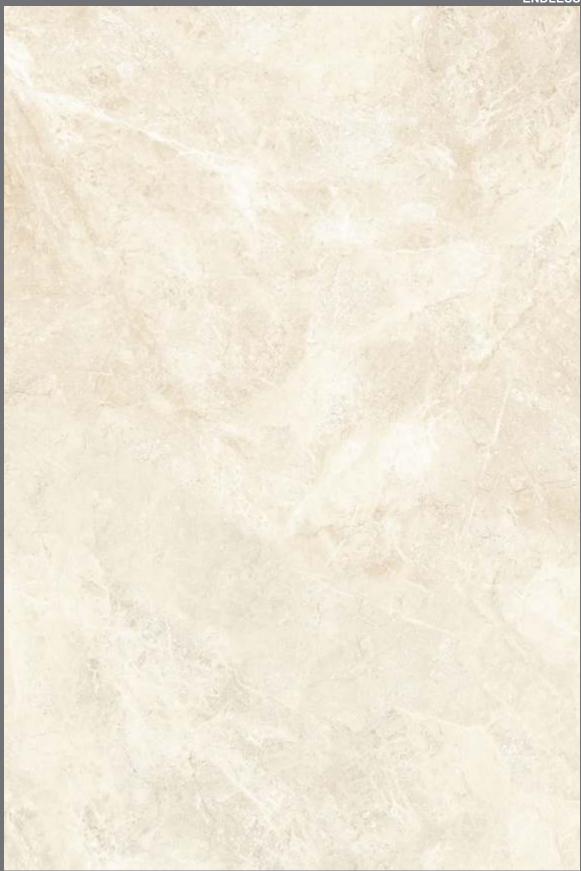

STATUARIO PEARL (WHITE BODY)

**CRYSTAL GLOSS** 

PRIMAVERA (WHITE BODY)

URBAN MARBLE ORNATE (WHITE BODY)

RANDOM FACES

**ENDLESS** 

ESPERANZA (IVORY BODY)

CRYSTAL GLOSS

**ESPERANZA (IVORY BODY)** 

**RANDOM FACES** 

PIETRA BEIGE (IVORY BODY)

TITANIUM TRAVERTINO (IVORY BODY)

CRYSTAL GLOSS/ ROYAL DIGI MATT

TITANIUM TRAVERTINO (IVORY BODY)

**ENDLESS** 

KASHMIR MARFIL (IVORY BODY)