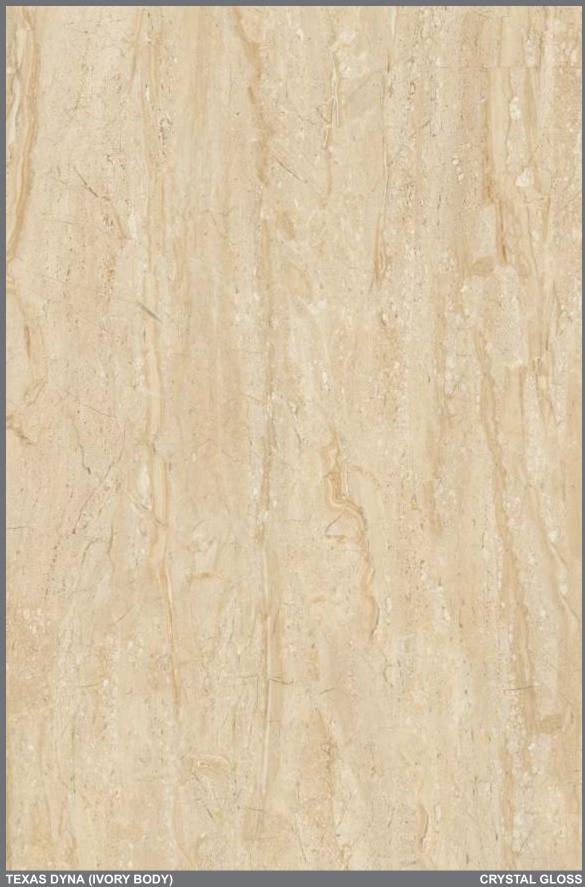

ace.



Resistant to UV ravs which helps keep the colours of the surface ULTRA-VIOLET colours of the surface intact without fading.



Chemicals, acidic foods or drinks cannot damage the slabs.

WHITE BODY

**BLACK BODY** 

**GREY BODY** 























ASACIA WHITE (WHITE BODY)

RANDOM FACES









CRYSTAL GLOSS/ ROYAL DIGI MATT

















BIANCO DI LUCA (WHITE BODY)













































STATUARIO JORDAN (WHITE BODY)























STATUARIO PEARL (WHITE BODY)









**CRYSTAL GLOSS** 

















PRIMAVERA (WHITE BODY)























URBAN MARBLE ORNATE (WHITE BODY)

RANDOM FACES



**ENDLESS** 



ESPERANZA (IVORY BODY)

CRYSTAL GLOSS

















**ESPERANZA (IVORY BODY)** 

**RANDOM FACES** 



































































PIETRA BEIGE (IVORY BODY)



















































TITANIUM TRAVERTINO (IVORY BODY)

CRYSTAL GLOSS/ ROYAL DIGI MATT

















TITANIUM TRAVERTINO (IVORY BODY)



**ENDLESS** 



KASHMIR MARFIL (IVORY BODY)

CRYSTAL GLOSS / ITALIAN FINISH























BARCELONA CRYSTAL (IVORY BODY)

CRYSTAL GLOSS/ ROYAL DIGI MATT













| [[대] [[대] [[대] [[대] [[대] [[대] [[대] [[대]         |              |
|-------------------------------------------------|--------------|
|                                                 |              |
|                                                 |              |
|                                                 |              |
| [[2] [1] [[2] [2] [2] [2] [2] [2] [2] [2] [2] [ |