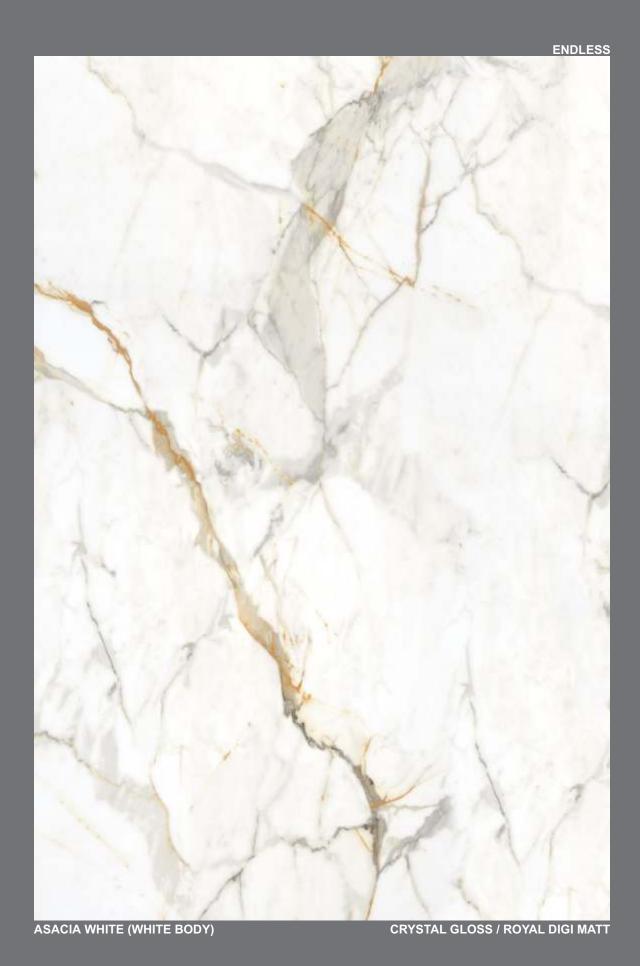

WHITE BODY

**BLACK BODY** 

**GREY BODY** 

ASACIA WHITE (WHITE BODY)

RANDOM FACES

CRYSTAL GLOSS/ ROYAL DIGI MATT

BIANCO DI LUCA (WHITE BODY)

STATUARIO JORDAN (WHITE BODY)