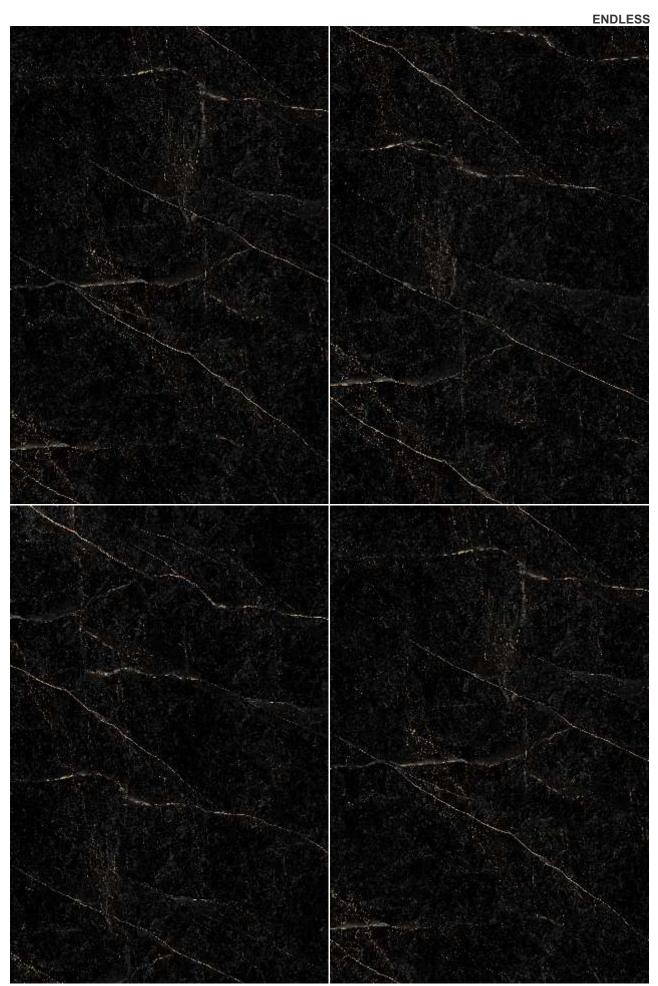

**RANDOM FACES** 

ATENA NERO (BLACK BODY)

**RANDOM FACES** 

**GRANITO NERO (BLACK BODY)** 

**RANDOM FACES** 

**CRYSTAL GLOSS** 

ROLEX GREY (BLACK BODY)

**RANDOM FACES** 