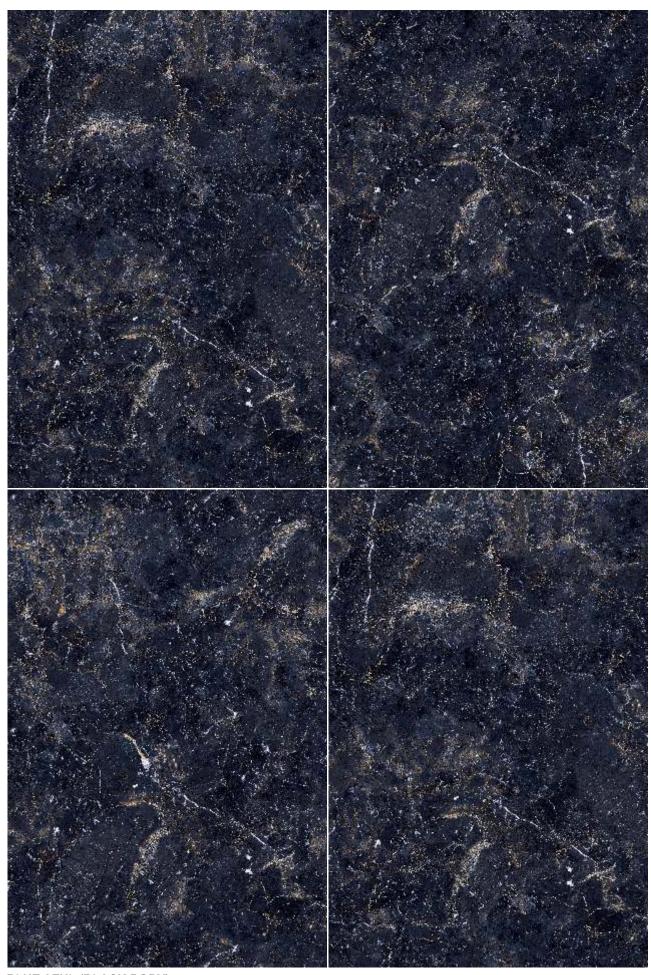

**RANDOM FACES** 

ATENA NERO (BLACK BODY)

**RANDOM FACES** 

**GRANITO NERO (BLACK BODY)** 

**RANDOM FACES** 

**CRYSTAL GLOSS** 

ROLEX GREY (BLACK BODY)

**RANDOM FACES** 