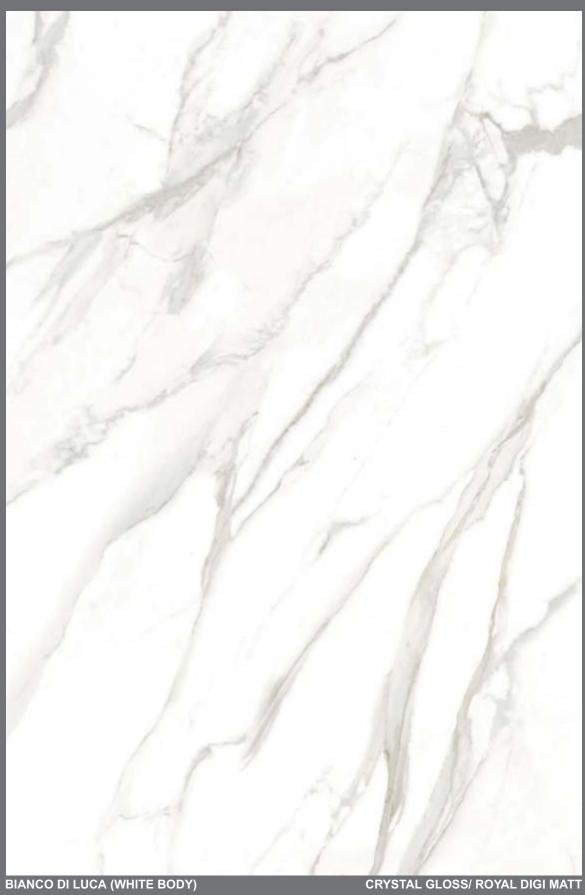

WHITE BODY

**BLACK BODY** 

**GREY BODY** 

ASACIA WHITE (WHITE BODY)

RANDOM FACES

CRYSTAL GLOSS/ ROYAL DIGI MATT

BIANCO DI LUCA (WHITE BODY)

STATUARIO JORDAN (WHITE BODY)