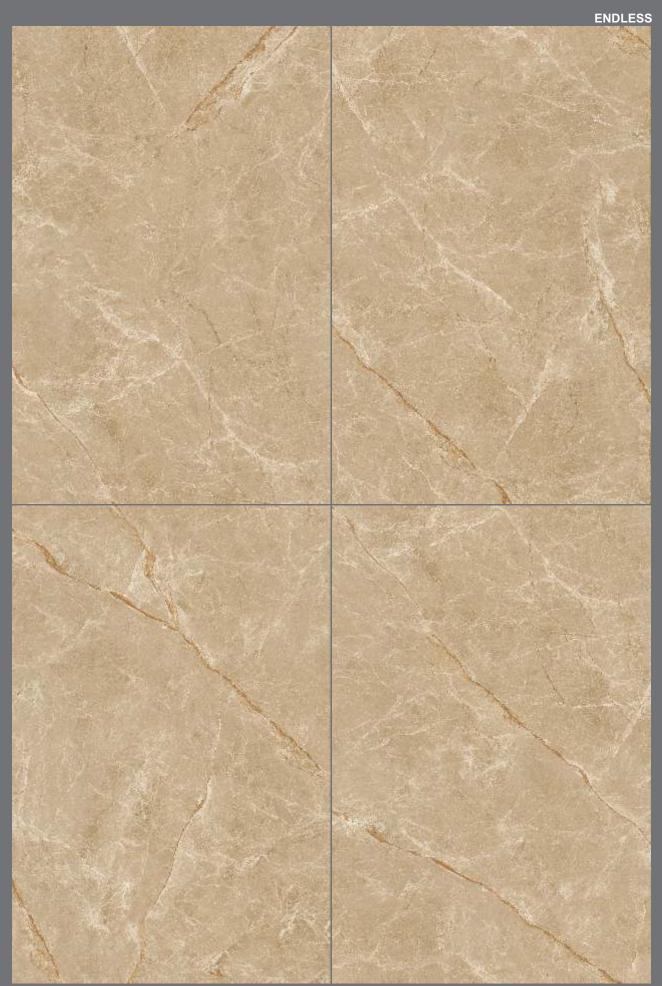

**ESPERANZA (IVORY BODY)** 

**RANDOM FACES** 

PIETRA BEIGE (IVORY BODY)

TITANIUM TRAVERTINO (IVORY BODY)

CRYSTAL GLOSS/ ROYAL DIGI MATT

TITANIUM TRAVERTINO (IVORY BODY)

**ENDLESS** 

KASHMIR MARFIL (IVORY BODY)