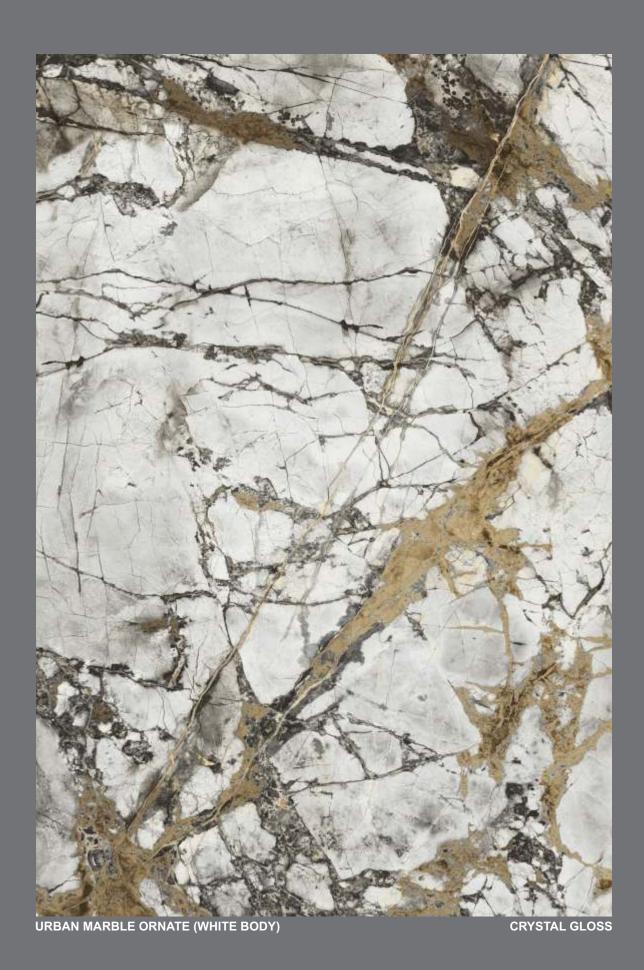

STATUARIO PEARL (WHITE BODY)

**CRYSTAL GLOSS** 

PRIMAVERA (WHITE BODY)

URBAN MARBLE ORNATE (WHITE BODY)

RANDOM FACES

**ENDLESS** 

ESPERANZA (IVORY BODY)

CRYSTAL GLOSS