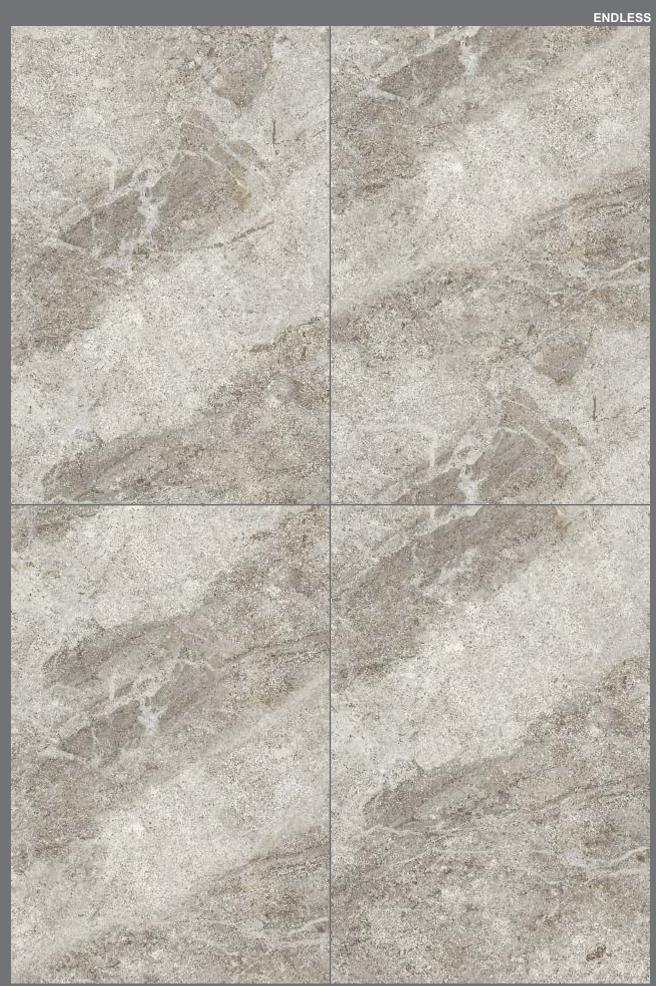

ROZALIA GOLD (IVORY BODY)

PIETRA GREY (GREY BODY)

CRYSTAL GLOSS / ITALIAN FINISH

ARMANI SUMMER GREY (GREY BODY)

**ENDLESS** 

PRISTINA DOVE (GREY BODY)

CRYSTAL GLOSS / ITALIAN FINISH

PRISTINA DOVE (GREY BODY)