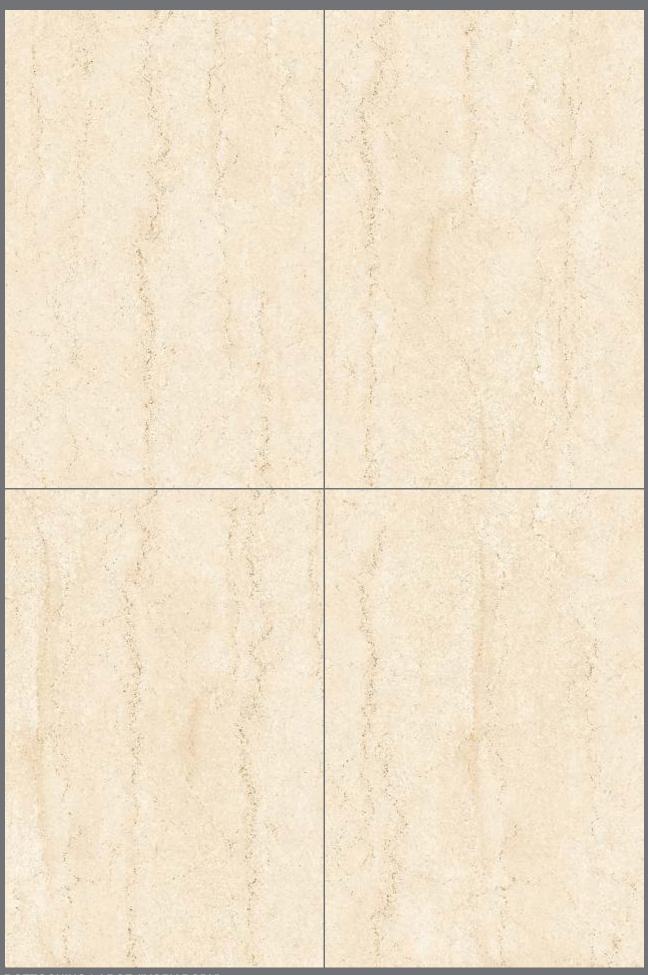

CRYSTAL GLOSS / ITALIAN FINISH

BARCELONA CRYSTAL (IVORY BODY)

CRYSTAL GLOSS/ ROYAL DIGI MATT

| [[대] [[대] [[대] [[대] [[대] [[대] [[대] [[대]         |              |
|-------------------------------------------------|--------------|
|                                                 |              |
|                                                 |              |
|                                                 |              |
| [[2] [1] [[2] [2] [2] [2] [2] [2] [2] [2] [2] [ |              |
|                                                 |              |
|                                                 |              |
|                                                 |              |
|                                                 |              |
|                                                 |              |
|                                                 | 하고 살 말라고 있는데 |
|                                                 |              |
|                                                 |              |
|                                                 |              |
|                                                 |              |
|                                                 |              |
|                                                 |              |
|                                                 |              |
|                                                 |              |
|                                                 |              |
|                                                 |              |
|                                                 |              |
|                                                 |              |
|                                                 |              |
|                                                 |              |
|                                                 |              |
|                                                 |              |
|                                                 |              |
|                                                 |              |
|                                                 |              |
|                                                 |              |
|                                                 |              |
|                                                 |              |
|                                                 |              |
|                                                 |              |
|                                                 |              |
|                                                 |              |
|                                                 |              |
|                                                 |              |
|                                                 |              |
|                                                 |              |
|                                                 |              |
|                                                 |              |
|                                                 |              |
|                                                 |              |
|                                                 |              |
|                                                 |              |
|                                                 |              |
|                                                 |              |
|                                                 |              |
|                                                 |              |
|                                                 |              |
|                                                 |              |
|                                                 |              |
|                                                 |              |
|                                                 |              |
|                                                 |              |
|                                                 |              |
|                                                 |              |
|                                                 |              |
|                                                 |              |
|                                                 |              |
|                                                 |              |
|                                                 |              |
|                                                 |              |
|                                                 |              |
|                                                 |              |
|                                                 |              |
|                                                 |              |
|                                                 |              |
|                                                 |              |
|                                                 |              |
|                                                 |              |
|                                                 |              |
|                                                 |              |