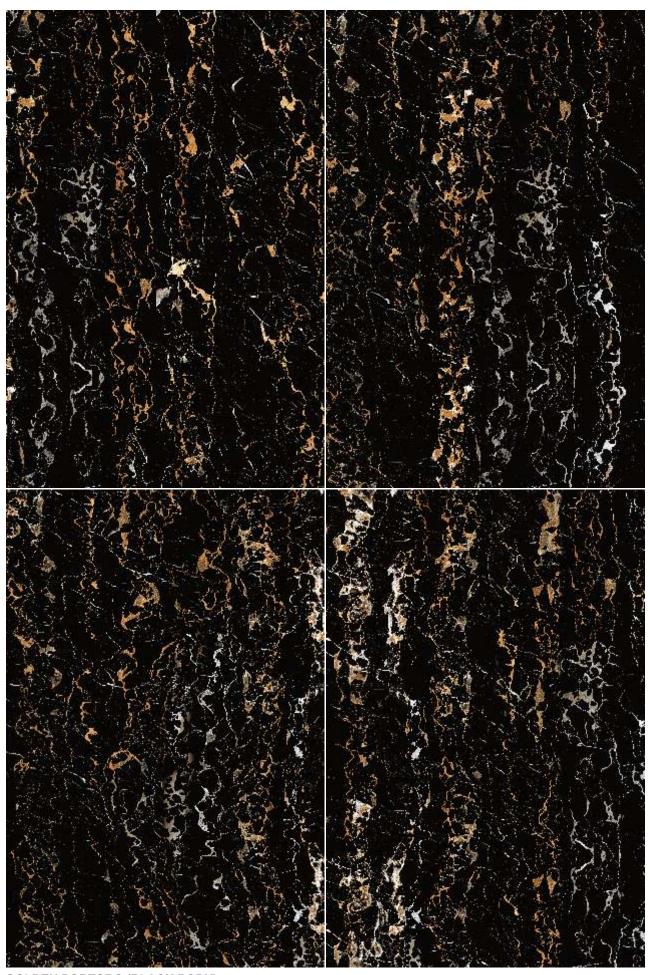

**GOLDEN PORTORO (BLACK BODY)** 

**RANDOM FACES** 

**CRYSTAL GLOSS** 

**BLUE AZUL (BLACK BODY)** 

**RANDOM FACES** 

**CRYSTAL GLOSS** 

**GREAT EMPERADOR (BLACK BODY)** 

**RANDOM FACES** 