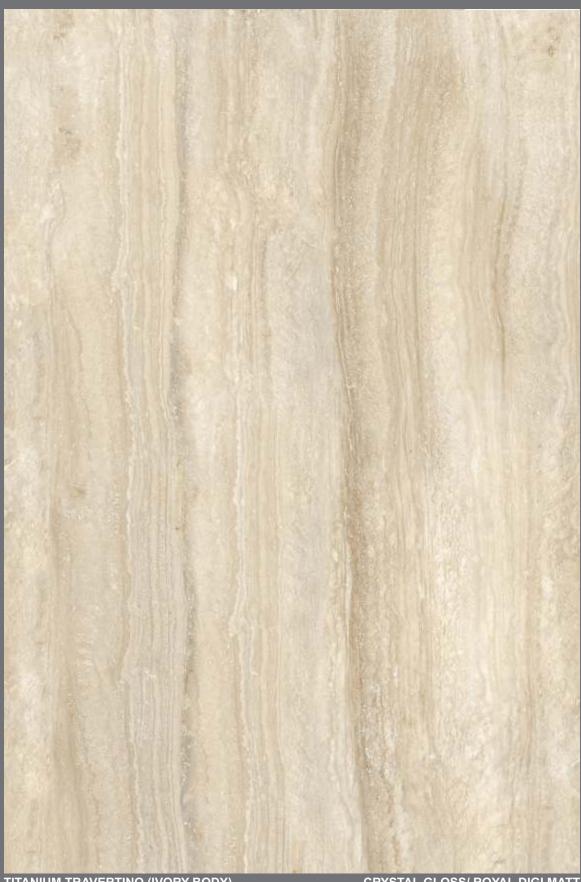

**ESPERANZA (IVORY BODY)** 

**RANDOM FACES** 

PIETRA BEIGE (IVORY BODY)

TITANIUM TRAVERTINO (IVORY BODY)

CRYSTAL GLOSS/ ROYAL DIGI MATT

TITANIUM TRAVERTINO (IVORY BODY)

**ENDLESS** 

KASHMIR MARFIL (IVORY BODY)