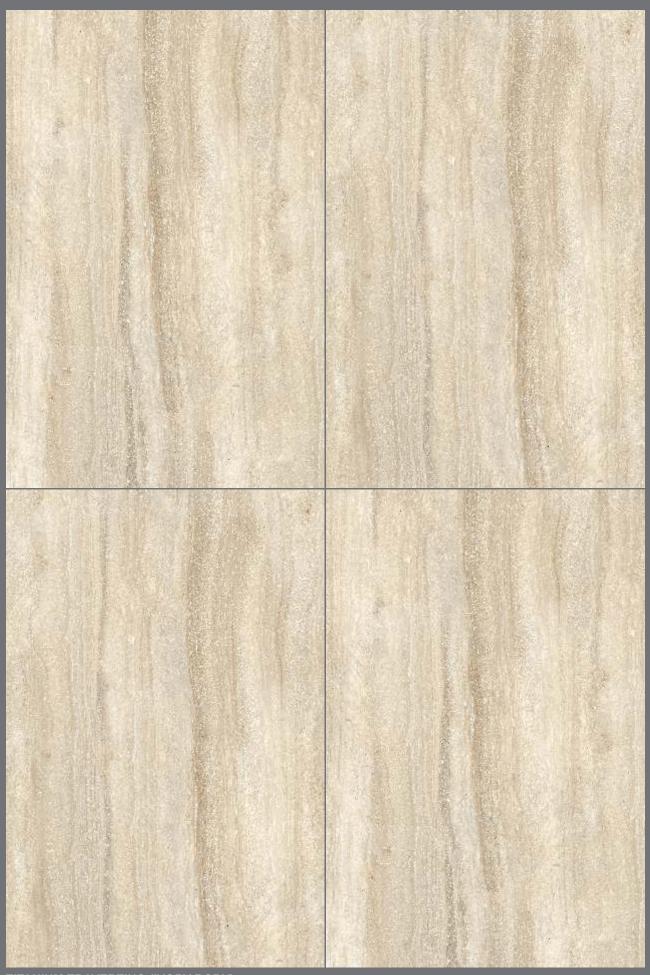

STATUARIO PEARL (WHITE BODY)

**CRYSTAL GLOSS** 

PRIMAVERA (WHITE BODY)

URBAN MARBLE ORNATE (WHITE BODY)

RANDOM FACES

**ENDLESS** 

ESPERANZA (IVORY BODY)

CRYSTAL GLOSS