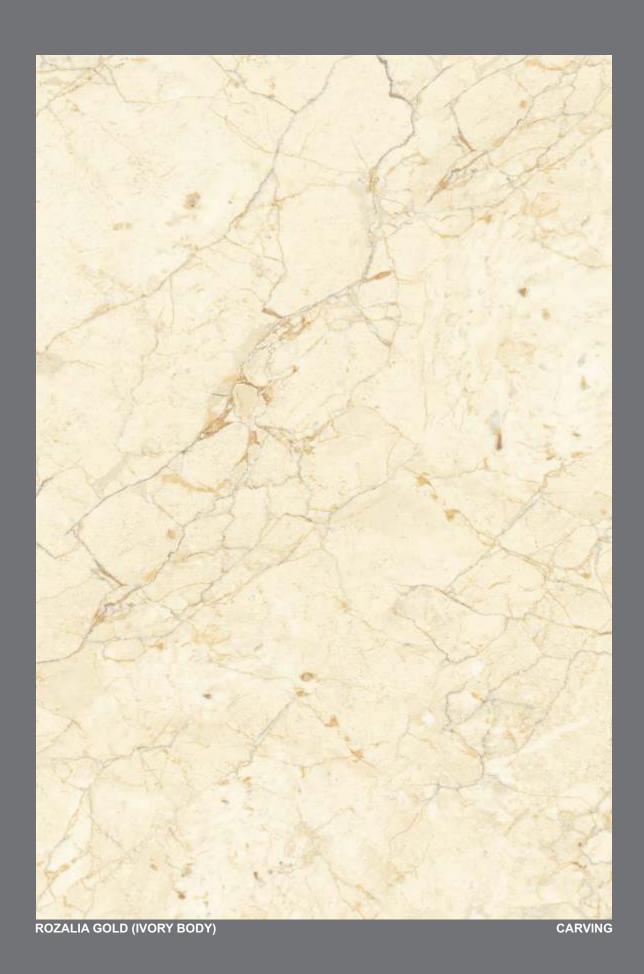

ROZALIA GOLD (IVORY BODY)

PIETRA GREY (GREY BODY)

CRYSTAL GLOSS / ITALIAN FINISH

ARMANI SUMMER GREY (GREY BODY)

**ENDLESS** 

PRISTINA DOVE (GREY BODY)

CRYSTAL GLOSS / ITALIAN FINISH

PRISTINA DOVE (GREY BODY)